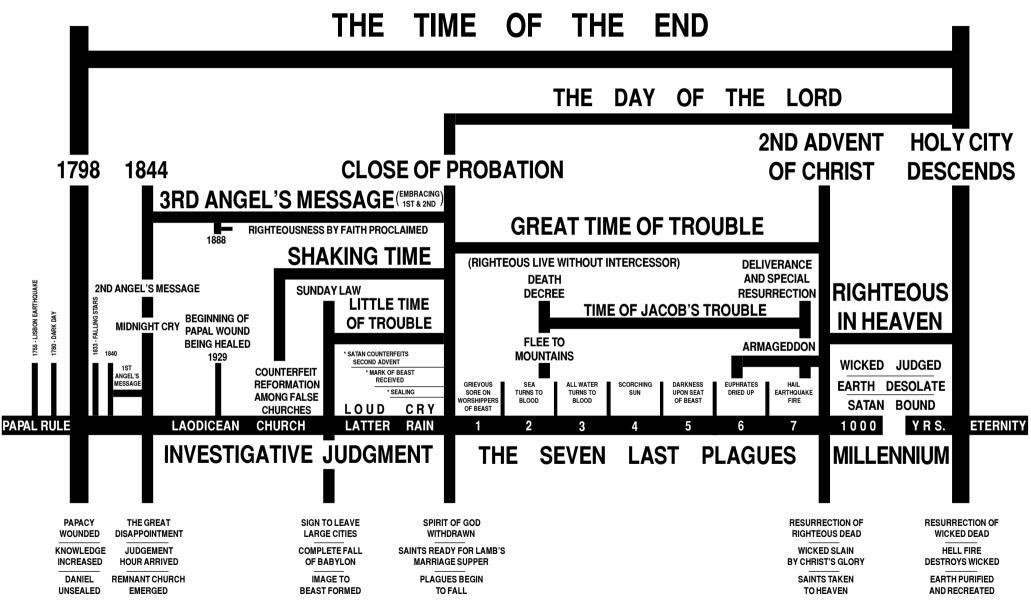

# **CHRONOLOGY OF LAST DAY EVENTS**

(Note: Length of lines on chart are not proportionate to actual time involved.)

"Write the vision, and make it plain upon tables, that he may run that readeth it. For the vision is yet for an appointed time, but at the end it shall speak, and not lie: though it tarry, wait for it; because it will surely come, it will not tarry."

#### TIME OF THE END

From 1798 to destruction of Wicked - Dan. 12:4-10; GC 356:0-3

# **1798 - EVENTS CONNECTED WITH**

Papal wound. End 1260 years. - Dan. 7:25: Rev. 13:3, 5; GC 356:1, 439:2 Knowledge increased after this date - Dan. 12:4; GC 356:0 Book of Daniel unsealed - Dan. 12:4, 9-11; Rev. 10:2; GC 356:2 U.S. rising to power - Rev. 13:11; GC 440:1, 2 Second Advent proclaimed after 1798 - Dan.7:25-27; GC 356:1

# FIRST ANGEL'S MESSAGE - REV. 14:6, 7

Given 1840-1844 to every mission - Rev.14:6, 7; GC 405:2: 611:1 Designed to separate saints from world - GC 379:1; 405:2

# SECOND ANGEL'S MESSAGE - REV. 14:8

First preached in summer of 1844 - GC 603:2

#### MIDNIGHT CRY - MATT. 25:5-7

Given from summer to autumn of 1844 - GC 398:3; 426:2; 427:8 United with 2nd Angel's Message-gave power - EW 238:1, 2; GC 402:1 Separated God's people from fallen churches - EW 238:3; GC 402:1 A preparation for 3rd Angel's Message & Sanctuary truth - EW 260:1

# **GREAT DISAPPOINTMENT - OCT. 22, 1844**

Predicted - Rev.10:2, 8-10 (See Zech. 9:9; Matt. 21:1-9) GC 403:1 - 405:2 Designed by God to prove & test His people - EW 246:2, 3 Mistake found - Prophesy again with Sanctuary truth -Rev. 10:11; 11:1-3, 18, 19; GC 403:1 to 405:2; 409:1 to 413:3; 423:1

# THIRD ANGEL'S MESSAGE - REV, 14:9-12

Began in 1844 as Jesus entered Most Holy place - EW 254:1 Embraces 1st and 2nd Angel's Messages - 8T 197:2 To select wheat from tares and seal them - EW 118:1 Ends at close of probation - GC 613:2

# INVESTIGATIVE JUDGMENT - ECCL. 12:14; MATT.12:36, 37; Mal. 3:1

Cleansing of Sanctuary began in 1844 - Dan. 7:13; GC 400:0 Christ entered Most Holy Place to begin Judgment - Heb. 8 and 9; Rev. 11:1-3, 18, 19; 3:7, 8; GC 424:1-3 Cleansing = Investigative Judgment - Rev.14:6, 7; Heb. 9:23-27; GC 422:0 Only professed people of God considered - 1 Pet. 4:17; GC 480:1 Ends at close of probation - Rev. 22:11; GC 428:2

# SHAKING TIME - HEB. 12:27; EW 269-273

Has already started - Continues till close of probation - 1T 429:1 Purpose to purify church - Eph 5:25-27; Mal. 3:1-3; IT 99:3 Causes: Heresies - 1 Tim. 4:1; 5T 707. Straight Testimony - 1T 161 Those shaken - GC 608:2; EW 50:3; 5T 80:0 - 81:1 Great proportion shaken - Matt. 22:14; 5T 136:1; 2T 445:2 - 446:0; GC 608

# **COUNTERFEIT REFORMATION**

Among false churches before Loud Cry - Isa.2:2, 3; Micah 4:1-5; EW 261 Cause of - GC 464:1

# NATIONAL SUNDAY LAW - REV. 13:14-17 (Compare Dan. 3)

Church appeals to civil to enact - Rev. 13:14-17; GC 607:1 Brings National apostasy - 5T 451:1; Then Nat'l Ruin - 7BC 977; 2SM 373 This law marks union of Prot. & Cath. - 5T 712:0; GC 607:1 Image to beast formed - Rev. 13:13, 14; GC 445:1, 2 Final Test to man - Acts 5:29; Rom. 6:16; GC 605:2; Sign to leave large cities - Micah 4:10; 5T 464:3 to 465:0 Every other country follows U.S. with Sun. law - Rev. 13-3; 6T 18:2 Sign that probation soon to close - 5T 451:2 Completes Fall of Babylon - Rev. 14:8; GC 389:2 to 390:0

# SHORT TIME OF TROUBLE

Coincides with Latter Rain just before plagues - EW 85:3 to 86:0 Cause - 2 Tim. 3:12; GC 606:2 to 607:1

# LATTER RAIN AND LOUD CRY - HOSEA 6:3; ZECH. 10:1; 4:6; ACTS 2:17; 3:19

Coincides with short time of trouble - EW 33:2; 85:3 to 86:0 Latter Rain develops 3rd message into Loud Cry - Rev. 18:1-4; EW 277 Lights world - Ripens harvest - Rev. 18:1; GC 611:2, 612:2; EW 277:1 Miracles - Sick healed - EW 278:1; GC 612:1 Prepare saints for plagues. Ends at close of probation - EW 86:0

# MARVELOUS WORKING OF SATAN

Begins after Sunday law - 5T 451:1, 2 Through Spiritism impersonates dead perfectly - GC 552:1, 560:1 Wonders, Miracles, Healings - Rev. 13:13, 14; 16:13, 14; GC 588:2 - 589 Brings war, disease, disaster, storms - Rev. 16:14; GC 589:1 to 590:0 Claims saints cause trouble by violating Sunday - GC 589 - 590:1 World, headed by papacy, unite & oppose saints - Rev. 13:3, 4, 8; 7T 182

# SATAN COUNTERFEITS CHRIST'S COMING - CROWNING ACT - MATT. 24:23-27

As angel of light - claims changed Sabbath - 2 Cor. 11:14; GC 624:2 Not permitted to counterfeit manner of coming - GC 625:2, 3

# MARK OF THE BEAST RECEIVED - REV. 13:16, 17; 14:9-11

After truth made plain to all - GC 449:1; 604:3; 605:2

# SEALING TIME - REV. 7:1-4; EZE. 9:3-6

Sabbath is Seal - Eze. 20:20; GC 640:1; 8T 117 Qualifications: Reflect image of Jesus fully; No sin - EW 71:1, 2 Not remember sin – blotted – Heb. 10:14-17; 5T 475, 476; GC 485, 620; PP 202 Completed just before probation closes - Eze. 9:1-7; EW 279:2 – 280:1

#### MARRIAGE OF THE LAMB - REV. 19:7-9 (Lamb = Christ - John 1:29)

Lamb's Wife = Holy City - Rev. 21:9, 10; GC 426:2 to 427:1 Receives Kingdom at Close of mediation - Dan. 7:13, 14; GC 480:0 Guests (saints) garments inspected = Invest. Judgment Matt. 22:11-14; GC 428:1 Wedding garment = Robe of Christ's righteousness - Rev. 19:8; GC 428:1 Wedding conducted in sanctuary – most holy place – EW 251:1; 280:1 Saints attend marriage by faith - Matt. 25:10; GC 427:1 Returns for wedding feast with us - Luke 12:35-37; Matt. 26:29; GC 427:1

# CLOSE OF PROBATION - REV. 22:11; ZEPH. 2:1-3; MARK 13:33-37 (2T 190, 191)

Every case settled - Spirit withdrawn - Gen. 6:3; GC 613:2; 614:1; PP 201:2 Exact time not perceived by world – Continue form of religion - GC 615:1 Jesus leaves Most Holy Place & lays confessed sin on Satan – Dan. 12:1; EW 280 Changes from priestly to kingly attire – Plagues – Isa. 59:17, 18; EW 281 Day of the Lord begins - Joel 2:11; Amos 5:18, 20; Zeph. 1:14, 18; GC 310, 311

# **GREAT TIME OF TROUBLE**

Begins at close of probation - Dan. 12:1; GC 614:1 Whole world involved in ruin & destruction - GC 614:1, 2 Saints blamed for trouble - GC 614:3 (Compare 1 Kings 17:1; 18:17, 18) Not store food - God provide bread & water - Isa. 33:16; EW 56:2; 1T 206:1 Righteous live without Intercessor - Isa. 59:16; GC 614:1 Ends at Second Coming with 7th plague - Job 38:22, 23

# SEVEN LAST PLAGUES - REV. 15 & 16; ISA. 28:21; 26:20, 21; 59:16-18

Begin at close of probation - GC 627:3; EW 52:1 Plagues are not universal - GC 628:2 Most awful scourges ever known to mortals - GC 629:0 Wicked search in vain for truth – Amos 8:11, 12; EW 281:1 Saints suffer but not perish - Ps. 121:5-7; 91:3-10; Isa. 26:20; GC 629 Shortened for elect's sake - GC 631:0 (Compare Matt. 24:21, 22)

# DEATH DECREE - REV. 13:15 (Compare John 11:50; Dan. 3:5, 10, 11)

Passed after close of probation - GC 615:1, 2 Plagues enrage wicked against saints & pass decree - EW 36:2 - 37:0 Passed throughout world - Rev.13:3; PK 512; EW 282:2 - 283:0; GC 604:2 Sign to leave all cities & villages & flee to mountains - GC 626:1 Determined to strike in 1 night, but saints delivered - GC 635, 636 No righteous will die after decree - 9T 17:1 Angels fight for saints in form of men - GC 631:1; EW 283:0 Decree begins time of Jacob's trouble- GC 615-616; LS 117:1

# TIME OF JACOB'S TROUBLE - JER. 30:7

Begins at death decree - GC 615:2 to 616:1 A time of mental anguish – Fear every sin not confessed - GC 616:2, 619 Angels provide saints with food & water - Isa. 33:16; EW 282:2 Saints cry day & night for deliverance - Ends trouble – EW 283:2

# ARMAGEDDON - Begins at 6th plague - Rev.16:12-16; 19:11-19; JOEL 3:2, 9-16

Earth is battlefield - Rev.16:14; R&H May 13, 1902 All take sides - God & law-keepers or Satan & apostates – 7BC 982, 983 Evil angels & men battle Jesus & angels - Rev. 16:14; 19:11, 14, 19; 7BC 982 Religious phase - Rev. 12:17; 16:14-17; 7BC 983; GC 582 - Between good & evil Angels fight for righteous - Rev. 19:14; GC 631:1; 6T: 406 Sabbath is great issue in conflict - 7BC 983; GT 352; GC 582 Military phase - Nation's armaments - 7BC 967; GC 642; 6T 14 God's artillery - hail stones - 57 lbs. - Rev.16:21; Job 38:22, 23 Ends at Second Advent - GC 641, 642

# DELIVERANCE OF GOD'S PEOPLE - MAL. 3:17; PS. 27:5

Saints cry day & night for deliverance - EW 283:1- 285:0 Comes as time to carry out death decree nears - GC 635 Delivered at midnight - Job 34:20; GC 636:2 144,000 living saints at that time - EW 15:0 Sun shines at midnight, Moon stands still - EW 285:1 Earthquake of 7th plague frees imprisoned saints - EW 285:1 Wicked turn on one another and on ministers - Jer. 23:1, 2; GC 655, 656

# SPECIAL RESURRECTION - DAN. 12:2

Righteous who died in 3rd angel's message since 1844 - GC 637:2 Those who pierced Jesus – Rev. 1:7; GC 643:1, 2 Most violent opposers of truth - GC 637:2

#### TABLES OF THE LAW APPEAR IN THE SKY

During 7th plague (earthquake) Rev. 11:19 (16:8); GC 639:1

#### DAY AND HOUR OF CHRIST'S COMING ANNOUNCED

Announced by voice of God - Joel 2:11; GC 640:2

### SECOND COMING OF CHRIST

Small black cloud appears in Eastern sky - GC 640:3 (Orion - EW 41) Jesus appears in clouds - Rev. 1:7; GC 641:0-1

# FIRST RESURRECTION - RIGHTEOUS DEAD

Voice of God call dead to awake - 1 Thess. 4:15-17; 1 Cor. 15:21-23 Come from grave - same stature as died, but no blemishes; Little children placed in mother's arms - 1 Cor.15:51-57; GC 644:2 - 645:1

#### WICKED SLAIN BY BRIGHTNESS OF HIS COMING

2 Thess. 2:8; Isa. 11:4; GC 656:2; 657:2

# SAINTS TAKEN TO HEAVEN

Resurrected & living saints meet Christ in air - 1 Thess. 4:17 Taken to heaven in cloudy chariot in 7 days - EW 16:2; 288:0 On sea of glass, saints receive crowns & harps - James 1:12; EW 288:1 Jesus opens Holy City, gates, & saints enter - Rev. 22:14; EW 288:1 Gather before white throne and see those won for Christ - GC 647:1 The two Adams meet - GC 647:2 Marriage supper - Table miles long laden with fruit - EW 19:1

# MILLENNIUM - 1000 YEARS

Earth desolate - Jer. 4:23-27; Rev. 20:1-3; GC 657:3 - 660:2 Satan bound - Banished as scapegoat - Lev. 16:21; GC 658 Saints in heaven judging wicked - 1 Cor. 6:2, 3; Rev. 20:4; EW 291:0

#### **EVENTS AT END OF MILLENNIUM**

Jesus & redeemed return to earth - Zech. 14:5: GC 662:1: EW 291:1 Wicked dead raised (2nd resurrection) - John 5:28, 29; Rev. 20:5 Christ descends upon Mt. Olives - Zech. 14:4; GC 662:3; EW 291:1 Holy City descends to Mt. Olives - Rev. 21:2; GC 663:0; EW 291:1 Christ & saints enter Holy City - Rev. 22:14; GC 663:0 Devil loosed & gathers wicked for battle - Rev. 20:7-9; GC 663:1, 664:1 Skillful men make implements of war - EW 293:2; GC 664:2 Gates of city closed by Christ's command - GC 664:3 Christ coronated on throne above city - GC 665:1, 666:1 Books of Judgment opened - Rev. 20:11, 12; GC 666:2 Panoramic Scenes of Great Controversy in the sky - GC 666:3 - 668:4 Satan bows to Christ's supremacy - GC 670:2 Wicked turn against Satan & his agents - Eze. 28:6-8, 16-19; GC 672 Hell fire devours Satan & wicked - Ps. 11:6; Rev. 20:9, 10, 13-15; Jude 14, 15; Mal. 4:1, 3; 2 Pet. 3:7; GC 672:1- 673 Some suffer days, some a moment - Rev. 20:10; Luke 12:47-49; GC 673; EW 294 Satan suffers greater & much longer than people - Rev. 20:10; EW 291:0 Earth purified & recreated - 2 Pet. 3:12, 13; GC 674:1; EW 295:1 Saints inherit earth - Ps. 37:9-11, 29; Isa. 45:18; Rev. 21:7 Conditions of New Earth - Rev. 21:1-7; 21:1-5; Isa. 65:17-25; 35:1-10 Space travel to other worlds by saints - EW 40:0 One reminder of sin remains - Christ's wounds - Hab. 3:4; Zech. 13:6; GC 674:2